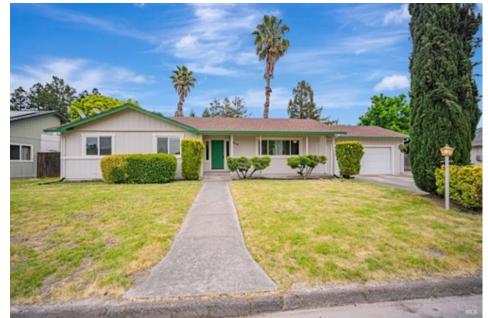

## 6114 Wright Way, Windsor, CA 95492

Beds: 5 | Baths: 3 Full MLS #: 325034151

Single Family | 2,099 ft<sup>2</sup> | Lot: 14,702 ft<sup>2</sup>

More Info: 6114WrightWay.lsForSale.com

Valerie Hall Hawkins (707) 479-9461 (Cell) Valerie.HallHawkins@cbrealty.com

Coldwell Banker 600 Bicentennial Way Suite 100 Santa Rosa, CA 95403 (707) 527-8567

Discover this move-in-ready, single-level Windsor home with a thoughtfully designed ADU. Boasting 1, 553 square feet, this charming single-level residence features 3 spacious bedrooms, 2 bathrooms, and an attached 2-car garage. The living and family rooms provide warm and inviting spaces to relax and make memories. Offering 546 square feet of comfort, this 2-bedroom, 1-bathroom unit includes its own attached 2-car garage. Both homes are separated by a privacy fence, ensuring peace and seclusion. Situated on a large lot, the private backyard is ideal for relaxation or intimate gatherings. The expansive side yard offers ample space for your RV, boat, or even raised garden beds. Conveniently located near Shiloh Regional Park and providing easy access to the 101 freeway, this property offers the perfect blend of tranquility and accessibility.